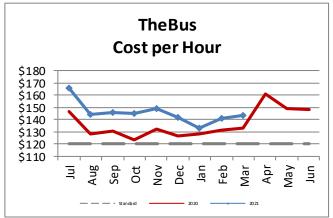

| Key Performance Indicators (KPI)                        | March<br>FY 2021 | March<br>FY 2020 | Percent<br>Change | YTD for<br>FY 2021 | YTD for<br>FY 2020 | Percent<br>Change | Goals   |
|---------------------------------------------------------|------------------|------------------|-------------------|--------------------|--------------------|-------------------|---------|
| Total Monthly Ridership                                 | 2,512,628        | 3,420,808        | -26.55%           | 19,594,080         | 43,518,606         | -54.98%           |         |
| Average Weekday Ridership                               | 88,566           | 127,214          | -30.4%            | 79,693             | 179,630            | -55.63%           | 220,000 |
| Percent of Trips On-Time                                | 71.6%            | 75.5%            | -3.9%             | 74.4%              | 71.1%              | 3.31%             | 80%     |
| Bus Availability                                        | 88.4%            | 89.1%            | -0.7%             | 89.6%              | 89.4%              | 0.2%              | 90%     |
| Bus Miles/Major Collisions                              | 592,048          | 389,680          | 51.93%            | 663,529            | 398,511            | 66.50%            | 200,000 |
| Preventable Accidents/Million Miles (Rolling 12 Months) |                  |                  |                   | 1.83               | 2.52               | -27.38%           | 3.00    |
| Bus Miles/Mechanical Road Calls                         | 10,092           | 10,705           | -5.73%            | 11,589             | 10,565             | 9.68%             | 10,000  |
| Spare Ratio                                             | 47.53%           | 23.08%           | 24.45%            | 59.17%             | 21.7%              | 37.45%            | >20%    |
| Percent of Inspections Completed On-Time                | 100%             | 100%             | 0%                | 100%               | 100%               | 0%                | 98%     |
| Percent Maintained Pullouts                             | 99.57%           | 98.73%           | -0.43%            | 99.64%             | 98.54%             | -0.36%            | 100%    |
| Cost per Hour                                           | \$143.22         | \$132.87         | 7.79%             | \$145.30           | \$131.06           | 10.86%            | \$120   |
| Cost per Trip                                           | \$7.32           | \$5.58           | 31.09%            | \$8.22             | \$3.90             | 110.62%           | \$2.50  |
| Cost per Mile                                           | \$10.35          | \$9.80           | 5.62%             | \$10.43            | \$9.76             | 6.86%             |         |
| Farebox Recovery                                        | 11.41%           | 16.20%           | -4.8%             | 10.92%             | 22.98%             | -12.07%           | 30%     |
| Trips per Hour                                          | 19.58            | 23.81            | -17.77%           | 18.01              | 34.17              | -47.29%           | 48      |
| Trips per Mile                                          | 1.41             | 1.76             | -19.43%           | 1.28               | 2.55               | -49.82%           |         |
| Passenger Miles per Revenue Hour                        | 91.73            | 116.74           | -21.4%            | 86.26              | 167.68             | -48.56%           | 250     |
| Average System Speed                                    | 13.23            | 12.77            | 3.6%              | 13.23              | 12.59              | 5.06%             |         |
| Percent Complete in 30 Days (Customer)                  | 91%              | 94%              | -3%               | 95.56%             | 94.44%             | 1.1%              |         |
| Complaint Rate (Complaints per 100,000 Trips)           | 19.34            | 8.65             | 123.53%           | 19.47              | 11.13              | 74.85%            | 10      |