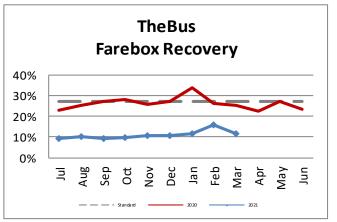

| Key Performance Indicators (KPI)                        | March<br>FY 2021 | March<br>FY 2020 | Percent<br>Change | YTD for<br>FY 2021 | YTD for<br>FY 2020 | Percent<br>Change | Goals   |
|---------------------------------------------------------|------------------|------------------|-------------------|--------------------|--------------------|-------------------|---------|
| Total Monthly Ridership                                 | 2,512,628        | 3,420,808        | -26.55%           | 19,594,080         | 43,518,606         | -54.98%           |         |
| Average Weekday Ridership                               | 88,566           | 127,214          | -30.4%            | 79,693             | 179,630            | -55.63%           | 220,000 |
| Percent of Trips On-Time                                | 71.6%            | 75.5%            | -3.9%             | 74.4%              | 71.1%              | 3.31%             | 80%     |
| Bus Availability                                        | 88.4%            | 89.1%            | -0.7%             | 89.6%              | 89.4%              | 0.2%              | 90%     |
| Bus Miles/Major Collisions                              | 592,048          | 389,680          | 51.93%            | 663,529            | 398,511            | 66.50%            | 200,000 |
| Preventable Accidents/Million Miles (Rolling 12 Months) |                  |                  |                   | 1.83               | 2.52               | -27.38%           | 3.00    |
| Bus Miles/Mechanical Road Calls                         | 10,092           | 10,705           | -5.73%            | 11,589             | 10,565             | 9.68%             | 10,000  |
| Spare Ratio                                             | 47.53%           | 23.08%           | 24.45%            | 59.17%             | 21.7%              | 37.45%            | >20%    |
| Percent of Inspections Completed On-Time                | 100%             | 100%             | 0%                | 100%               | 100%               | 0%                | 98%     |
| Percent Maintained Pullouts                             | 99.57%           | 98.73%           | -0.43%            | 99.64%             | 98.54%             | -0.36%            | 100%    |
| Cost per Hour                                           | \$143.22         | \$132.87         | 7.79%             | \$145.30           | \$131.06           | 10.86%            | \$120   |
| Cost per Trip                                           | \$7.32           | \$5.58           | 31.09%            | \$8.22             | \$3.90             | 110.62%           | \$2.50  |
| Cost per Mile                                           | \$10.35          | \$9.80           | 5.62%             | \$10.43            | \$9.76             | 6.86%             |         |
| Farebox Recovery                                        | 11.41%           | 16.20%           | -4.8%             | 10.92%             | 22.98%             | -12.07%           | 30%     |
| Trips per Hour                                          | 19.58            | 23.81            | -17.77%           | 18.01              | 34.17              | -47.29%           | 48      |
| Trips per Mile                                          | 1.41             | 1.76             | -19.43%           | 1.28               | 2.55               | -49.82%           |         |
| Passenger Miles per Revenue Hour                        | 91.73            | 116.74           | -21.4%            | 86.26              | 167.68             | -48.56%           | 250     |
| Average System Speed                                    | 13.23            | 12.77            | 3.6%              | 13.23              | 12.59              | 5.06%             |         |
| Percent Complete in 30 Days (Customer)                  | 91%              | 94%              | -3%               | 95.56%             | 94.44%             | 1.1%              |         |
| Complaint Rate (Complaints per 100,000 Trips)           | 19.34            | 8.65             | 123.53%           | 19.47              | 11.13              | 74.85%            | 10      |