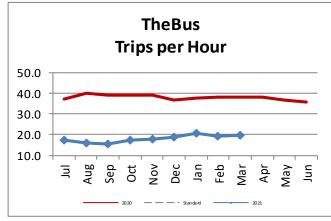

| Key Performance Indicators (KPI)                        | March<br>FY 2021 | March<br>FY 2020 | Percent<br>Change | YTD for<br>FY 2021 | YTD for<br>FY 2020 | Percent<br>Change | Goals   |
|---------------------------------------------------------|------------------|------------------|-------------------|--------------------|--------------------|-------------------|---------|
| Total Monthly Ridership                                 | 2,512,628        | 3,420,808        | -26.55%           | 19,594,080         | 43,518,606         | -54.98%           |         |
| Average Weekday Ridership                               | 88,566           | 127,214          | -30.4%            | 79,693             | 179,630            | -55.63%           | 220,000 |
| Percent of Trips On-Time                                | 71.6%            | 75.5%            | -3.9%             | 74.4%              | 71.1%              | 3.31%             | 80%     |
| Bus Availability                                        | 88.4%            | 89.1%            | -0.7%             | 89.6%              | 89.4%              | 0.2%              | 90%     |
| Bus Miles/Major Collisions                              | 592,048          | 389,680          | 51.93%            | 663,529            | 398,511            | 66.50%            | 200,000 |
| Preventable Accidents/Million Miles (Rolling 12 Months) |                  |                  |                   | 1.83               | 2.52               | -27.38%           | 3.00    |
| Bus Miles/Mechanical Road Calls                         | 10,092           | 10,705           | -5.73%            | 11,589             | 10,565             | 9.68%             | 10,000  |
| Spare Ratio                                             | 47.53%           | 23.08%           | 24.45%            | 59.17%             | 21.7%              | 37.45%            | >20%    |
| Percent of Inspections Completed On-Time                | 100%             | 100%             | 0%                | 100%               | 100%               | 0%                | 98%     |
| Percent Maintained Pullouts                             | 99.57%           | 98.73%           | -0.43%            | 99.64%             | 98.54%             | -0.36%            | 100%    |
| Cost per Hour                                           | \$143.22         | \$132.87         | 7.79%             | \$145.30           | \$131.06           | 10.86%            | \$120   |
| Cost per Trip                                           | \$7.32           | \$5.58           | 31.09%            | \$8.22             | \$3.90             | 110.62%           | \$2.50  |
| Cost per Mile                                           | \$10.35          | \$9.80           | 5.62%             | \$10.43            | \$9.76             | 6.86%             |         |
| Farebox Recovery                                        | 11.41%           | 16.20%           | -4.8%             | 10.92%             | 22.98%             | -12.07%           | 30%     |
| Trips per Hour                                          | 19.58            | 23.81            | -17.77%           | 18.01              | 34.17              | -47.29%           | 48      |
| Trips per Mile                                          | 1.41             | 1.76             | -19.43%           | 1.28               | 2.55               | -49.82%           |         |
| Passenger Miles per Revenue Hour                        | 91.73            | 116.74           | -21.4%            | 86.26              | 167.68             | -48.56%           | 250     |
| Average System Speed                                    | 13.23            | 12.77            | 3.6%              | 13.23              | 12.59              | 5.06%             |         |
| Percent Complete in 30 Days (Customer)                  | 91%              | 94%              | -3%               | 95.56%             | 94.44%             | 1.1%              |         |
| Complaint Rate (Complaints per 100,000 Trips)           | 19.34            | 8.65             | 123.53%           | 19.47              | 11.13              | 74.85%            | 10      |