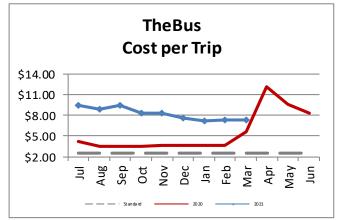

| Key Performance Indicators (KPI)                        | March<br>FY 2021 | March<br>FY 2020 | Percent<br>Change | YTD for<br>FY 2021 | YTD for<br>FY 2020 | Percent<br>Change | Goals   |
|---------------------------------------------------------|------------------|------------------|-------------------|--------------------|--------------------|-------------------|---------|
| Total Monthly Ridership                                 | 2,512,628        | 3,420,808        | -26.55%           | 19,594,080         | 43,518,606         | -54.98%           |         |
| Average Weekday Ridership                               | 88,566           | 127,214          | -30.4%            | 79,693             | 179,630            | -55.63%           | 220,000 |
| Percent of Trips On-Time                                | 71.6%            | 75.5%            | -3.9%             | 74.4%              | 71.1%              | 3.31%             | 80%     |
| Bus Availability                                        | 88.4%            | 89.1%            | -0.7%             | 89.6%              | 89.4%              | 0.2%              | 90%     |
| Bus Miles/Major Collisions                              | 592,048          | 389,680          | 51.93%            | 663,529            | 398,511            | 66.50%            | 200,000 |
| Preventable Accidents/Million Miles (Rolling 12 Months) |                  |                  |                   | 1.83               | 2.52               | -27.38%           | 3.00    |
| Bus Miles/Mechanical Road Calls                         | 10,092           | 10,705           | -5.73%            | 11,589             | 10,565             | 9.68%             | 10,000  |
| Spare Ratio                                             | 47.53%           | 23.08%           | 24.45%            | 59.17%             | 21.7%              | 37.45%            | >20%    |
| Percent of Inspections Completed On-Time                | 100%             | 100%             | 0%                | 100%               | 100%               | 0%                | 98%     |
| Percent Maintained Pullouts                             | 99.57%           | 98.73%           | -0.43%            | 99.64%             | 98.54%             | -0.36%            | 100%    |
| Cost per Hour                                           | \$143.22         | \$132.87         | 7.79%             | \$145.30           | \$131.06           | 10.86%            | \$120   |
| Cost per Trip                                           | \$7.32           | \$5.58           | 31.09%            | \$8.22             | \$3.90             | 110.62%           | \$2.50  |
| Cost per Mile                                           | \$10.35          | \$9.80           | 5.62%             | \$10.43            | \$9.76             | 6.86%             |         |
| Farebox Recovery                                        | 11.41%           | 16.20%           | -4.8%             | 10.92%             | 22.98%             | -12.07%           | 30%     |
| Trips per Hour                                          | 19.58            | 23.81            | -17.77%           | 18.01              | 34.17              | -47.29%           | 48      |
| Trips per Mile                                          | 1.41             | 1.76             | -19.43%           | 1.28               | 2.55               | -49.82%           |         |
| Passenger Miles per Revenue Hour                        | 91.73            | 116.74           | -21.4%            | 86.26              | 167.68             | -48.56%           | 250     |
| Average System Speed                                    | 13.23            | 12.77            | 3.6%              | 13.23              | 12.59              | 5.06%             |         |
| Percent Complete in 30 Days (Customer)                  | 91%              | 94%              | -3%               | 95.56%             | 94.44%             | 1.1%              |         |
| Complaint Rate (Complaints per 100,000 Trips)           | 19.34            | 8.65             | 123.53%           | 19.47              | 11.13              | 74.85%            | 10      |