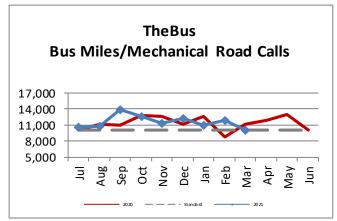

| Key Performance Indicators (KPI)                        | March<br>FY 2021 | March<br>FY 2020 | Percent<br>Change | YTD for<br>FY 2021 | YTD for<br>FY 2020 | Percent<br>Change | Goals   |
|---------------------------------------------------------|------------------|------------------|-------------------|--------------------|--------------------|-------------------|---------|
| Total Monthly Ridership                                 | 2,512,628        | 3,420,808        | -26.55%           | 19,594,080         | 43,518,606         | -54.98%           |         |
| Average Weekday Ridership                               | 88,566           | 127,214          | -30.4%            | 79,693             | 179,630            | -55.63%           | 220,000 |
| Percent of Trips On-Time                                | 71.6%            | 75.5%            | -3.9%             | 74.4%              | 71.1%              | 3.31%             | 80%     |
| Bus Availability                                        | 88.4%            | 89.1%            | -0.7%             | 89.6%              | 89.4%              | 0.2%              | 90%     |
| Bus Miles/Major Collisions                              | 592,048          | 389,680          | 51.93%            | 663,529            | 398,511            | 66.50%            | 200,000 |
| Preventable Accidents/Million Miles (Rolling 12 Months) |                  |                  |                   | 1.83               | 2.52               | -27.38%           | 3.00    |
| Bus Miles/Mechanical Road Calls                         | 10,092           | 10,705           | -5.73%            | 11,589             | 10,565             | 9.68%             | 10,000  |
| Spare Ratio                                             | 47.53%           | 23.08%           | 24.45%            | 59.17%             | 21.7%              | 37.45%            | >20%    |
| Percent of Inspections Completed On-Time                | 100%             | 100%             | 0%                | 100%               | 100%               | 0%                | 98%     |
| Percent Maintained Pullouts                             | 99.57%           | 98.73%           | -0.43%            | 99.64%             | 98.54%             | -0.36%            | 100%    |
| Cost per Hour                                           | \$143.22         | \$132.87         | 7.79%             | \$145.30           | \$131.06           | 10.86%            | \$120   |
| Cost per Trip                                           | \$7.32           | \$5.58           | 31.09%            | \$8.22             | \$3.90             | 110.62%           | \$2.50  |
| Cost per Mile                                           | \$10.35          | \$9.80           | 5.62%             | \$10.43            | \$9.76             | 6.86%             |         |
| Farebox Recovery                                        | 11.41%           | 16.20%           | -4.8%             | 10.92%             | 22.98%             | -12.07%           | 30%     |
| Trips per Hour                                          | 19.58            | 23.81            | -17.77%           | 18.01              | 34.17              | -47.29%           | 48      |
| Trips per Mile                                          | 1.41             | 1.76             | -19.43%           | 1.28               | 2.55               | -49.82%           |         |
| Passenger Miles per Revenue Hour                        | 91.73            | 116.74           | -21.4%            | 86.26              | 167.68             | -48.56%           | 250     |
| Average System Speed                                    | 13.23            | 12.77            | 3.6%              | 13.23              | 12.59              | 5.06%             |         |
| Percent Complete in 30 Days (Customer)                  | 91%              | 94%              | -3%               | 95.56%             | 94.44%             | 1.1%              |         |
| Complaint Rate (Complaints per 100,000 Trips)           | 19.34            | 8.65             | 123.53%           | 19.47              | 11.13              | 74.85%            | 10      |