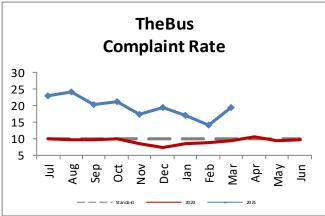

| Key Performance Indicators (KPI)                        | March<br>FY 2021 | March<br>FY 2020 | Percent<br>Change | YTD for<br>FY 2021 | YTD for<br>FY 2020 | Percent<br>Change | Goals   |
|---------------------------------------------------------|------------------|------------------|-------------------|--------------------|--------------------|-------------------|---------|
| Total Monthly Ridership                                 | 2,512,628        | 3,420,808        | -26.55%           | 19,594,080         | 43,518,606         | -54.98%           |         |
| Average Weekday Ridership                               | 88,566           | 127,214          | -30.4%            | 79,693             | 179,630            | -55.63%           | 220,000 |
| Percent of Trips On-Time                                | 71.6%            | 75.5%            | -3.9%             | 74.4%              | 71.1%              | 3.31%             | 80%     |
| Bus Availability                                        | 88.4%            | 89.1%            | -0.7%             | 89.6%              | 89.4%              | 0.2%              | 90%     |
| Bus Miles/Major Collisions                              | 592,048          | 389,680          | 51.93%            | 663,529            | 398,511            | 66.50%            | 200,000 |
| Preventable Accidents/Million Miles (Rolling 12 Months) |                  |                  |                   | 1.83               | 2.52               | -27.38%           | 3.00    |
| Bus Miles/Mechanical Road Calls                         | 10,092           | 10,705           | -5.73%            | 11,589             | 10,565             | 9.68%             | 10,000  |
| Spare Ratio                                             | 47.53%           | 23.08%           | 24.45%            | 59.17%             | 21.7%              | 37.45%            | >20%    |
| Percent of Inspections Completed On-Time                | 100%             | 100%             | 0%                | 100%               | 100%               | 0%                | 98%     |
| Percent Maintained Pullouts                             | 99.57%           | 98.73%           | -0.43%            | 99.64%             | 98.54%             | -0.36%            | 100%    |
| Cost per Hour                                           | \$143.22         | \$132.87         | 7.79%             | \$145.30           | \$131.06           | 10.86%            | \$120   |
| Cost per Trip                                           | \$7.32           | \$5.58           | 31.09%            | \$8.22             | \$3.90             | 110.62%           | \$2.50  |
| Cost per Mile                                           | \$10.35          | \$9.80           | 5.62%             | \$10.43            | \$9.76             | 6.86%             |         |
| Farebox Recovery                                        | 11.41%           | 16.20%           | -4.8%             | 10.92%             | 22.98%             | -12.07%           | 30%     |
| Trips per Hour                                          | 19.58            | 23.81            | -17.77%           | 18.01              | 34.17              | -47.29%           | 48      |
| Trips per Mile                                          | 1.41             | 1.76             | -19.43%           | 1.28               | 2.55               | -49.82%           |         |
| Passenger Miles per Revenue Hour                        | 91.73            | 116.74           | -21.4%            | 86.26              | 167.68             | -48.56%           | 250     |
| Average System Speed                                    | 13.23            | 12.77            | 3.6%              | 13.23              | 12.59              | 5.06%             |         |
| Percent Complete in 30 Days (Customer)                  | 91%              | 94%              | -3%               | 95.56%             | 94.44%             | 1.1%              |         |
| Complaint Rate (Complaints per 100,000 Trips)           | 19.34            | 8.65             | 123.53%           | 19.47              | 11.13              | 74.85%            | 10      |