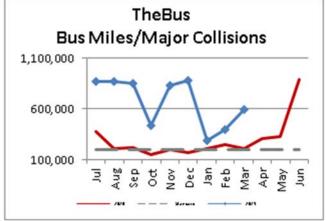

| Key Performance Indicators (KPI)                        | March<br>FY 2021 | March<br>FY 2020 | Percent<br>Change | YTD for<br>FY 2021 | YTD for<br>FY 2020 | Percent<br>Change | Goals   |
|---------------------------------------------------------|------------------|------------------|-------------------|--------------------|--------------------|-------------------|---------|
| Total Monthly Ridership                                 | 2,512,628        | 3,420,808        | -26.55%           | 19,594,080         | 43,518,606         | -54.98%           |         |
| Average Weekday Ridership                               | 88,566           | 127,214          | -30.4%            | 79,693             | 179,630            | -55.63%           | 220,000 |
| Percent of Trips On-Time                                | 71.6%            | 75.5%            | -3.9%             | 74.4%              | 71.1%              | 3.31%             | 80%     |
| Bus Availability                                        | 88.4%            | 89.1%            | -0.7%             | 89.6%              | 89.4%              | 0.2%              | 90%     |
| Bus Miles/Major Collisions                              | 592,048          | 389,680          | 51.93%            | 663,529            | 398,511            | 66.50%            | 200,000 |
| Preventable Accidents/Million Miles (Rolling 12 Months) |                  |                  |                   | 1.83               | 2.52               | -27.38%           | 3.00    |
| Bus Miles/Mechanical Road Calls                         | 10,092           | 10,705           | -5.73%            | 11,589             | 10,565             | 9.68%             | 10,000  |
| Spare Ratio                                             | 47.53%           | 23.08%           | 24.45%            | 59.17%             | 21.7%              | 37.45%            | >20%    |
| Percent of Inspections Completed On-Time                | 100%             | 100%             | 0%                | 100%               | 100%               | 0%                | 98%     |
| Percent Maintained Pullouts                             | 99.57%           | 98.73%           | -0.43%            | 99.64%             | 98.54%             | -0.36%            | 100%    |
| Cost per Hour                                           | \$143.22         | \$132.87         | 7.79%             | \$145.30           | \$131.06           | 10.86%            | \$120   |
| Cost per Trip                                           | \$7.32           | \$5.58           | 31.09%            | \$8.22             | \$3.90             | 110.62%           | \$2.50  |
| Cost per Mile                                           | \$10.35          | \$9.80           | 5.62%             | \$10.43            | \$9.76             | 6.86%             |         |
| Farebox Recovery                                        | 11.41%           | 16.20%           | -4.8%             | 10.92%             | 22.98%             | -12.07%           | 30%     |
| Trips per Hour                                          | 19.58            | 23.81            | -17.77%           | 18.01              | 34.17              | -47.29%           | 48      |
| Trips per Mile                                          | 1.41             | 1.76             | -19.43%           | 1.28               | 2.55               | -49.82%           |         |
| Passenger Miles per Revenue Hour                        | 91.73            | 116.74           | -21.4%            | 86.26              | 167.68             | -48.56%           | 250     |
| Average System Speed                                    | 13.23            | 12.77            | 3.6%              | 13.23              | 12.59              | 5.06%             |         |
| Percent Complete in 30 Days (Customer)                  | 91%              | 94%              | -3%               | 95.56%             | 94.44%             | 1.1%              |         |
| Complaint Rate (Complaints per 100,000 Trips)           | 19.34            | 8.65             | 123.53%           | 19.47              | 11.13              | 74.85%            | 10      |