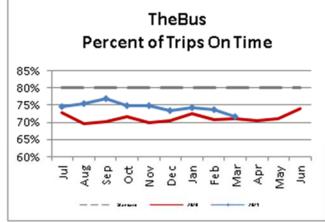

| Key Performance Indicators (KPI)                        | March<br>FY 2021 | March<br>FY 2020 | Percent<br>Change | YTD for<br>FY 2021 | YTD for<br>FY 2020 | Percent<br>Change | Goals   |
|---------------------------------------------------------|------------------|------------------|-------------------|--------------------|--------------------|-------------------|---------|
| Total Monthly Ridership                                 | 2,512,628        | 3,420,808        | -26.55%           | 19,594,080         | 43,518,606         | -54.98%           |         |
| Average Weekday Ridership                               | 88,566           | 127,214          | -30.4%            | 79,693             | 179,630            | -55.63%           | 220,000 |
| Percent of Trips On-Time                                | 71.6%            | 75.5%            | -3.9%             | 74.4%              | 71.1%              | 3.31%             | 80%     |
| Bus Availability                                        | 88.4%            | 89.1%            | -0.7%             | 89.6%              | 89.4%              | 0.2%              | 90%     |
| Bus Miles/Major Collisions                              | 592,048          | 389,680          | 51.93%            | 663,529            | 398,511            | 66.50%            | 200,000 |
| Preventable Accidents/Million Miles (Rolling 12 Months) |                  |                  |                   | 1.83               | 2.52               | -27.38%           | 3.00    |
| Bus Miles/Mechanical Road Calls                         | 10,092           | 10,705           | -5.73%            | 11,589             | 10,565             | 9.68%             | 10,000  |
| Spare Ratio                                             | 47.53%           | 23.08%           | 24.45%            | 59.17%             | 21.7%              | 37.45%            | >20%    |
| Percent of Inspections Completed On-Time                | 100%             | 100%             | 0%                | 100%               | 100%               | 0%                | 98%     |
| Percent Maintained Pullouts                             | 99.57%           | 98.73%           | -0.43%            | 99.64%             | 98.54%             | -0.36%            | 100%    |
| Cost per Hour                                           | \$143.22         | \$132.87         | 7.79%             | \$145.30           | \$131.06           | 10.86%            | \$120   |
| Cost per Trip                                           | \$7.32           | \$5.58           | 31.09%            | \$8.22             | \$3.90             | 110.62%           | \$2.50  |
| Cost per Mile                                           | \$10.35          | \$9.80           | 5.62%             | \$10.43            | \$9.76             | 6.86%             |         |
| Farebox Recovery                                        | 11.41%           | 16.20%           | -4.8%             | 10.92%             | 22.98%             | -12.07%           | 30%     |
| Trips per Hour                                          | 19.58            | 23.81            | -17.77%           | 18.01              | 34.17              | -47.29%           | 48      |
| Trips per Mile                                          | 1.41             | 1.76             | -19.43%           | 1.28               | 2.55               | -49.82%           |         |
| Passenger Miles per Revenue Hour                        | 91.73            | 116.74           | -21.4%            | 86.26              | 167.68             | -48.56%           | 250     |
| Average System Speed                                    | 13.23            | 12.77            | 3.6%              | 13.23              | 12.59              | 5.06%             |         |
| Percent Complete in 30 Days (Customer)                  | 91%              | 94%              | -3%               | 95.56%             | 94.44%             | 1.1%              |         |
| Complaint Rate (Complaints per 100,000 Trips)           | 19.34            | 8.65             | 123.53%           | 19.47              | 11.13              | 74.85%            | 10      |