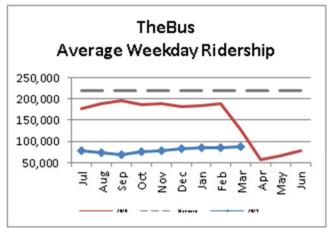

| Key Performance Indicators (KPI)                        | March<br>FY 2021 | March<br>FY 2020 | Percent<br>Change | YTD for<br>FY 2021 | YTD for<br>FY 2020 | Percent<br>Change | Goals   |
|---------------------------------------------------------|------------------|------------------|-------------------|--------------------|--------------------|-------------------|---------|
| Total Monthly Ridership                                 | 2,512,628        | 3,420,808        | -26.55%           | 19,594,080         | 43,518,606         | -54.98%           |         |
| Average Weekday Ridership                               | 88,566           | 127,214          | -30.4%            | 79,693             | 179,630            | -55.63%           | 220,000 |
| Percent of Trips On-Time                                | 71.6%            | 75.5%            | -3.9%             | 74.4%              | 71.1%              | 3.31%             | 80%     |
| Bus Availability                                        | 88.4%            | 89.1%            | -0.7%             | 89.6%              | 89.4%              | 0.2%              | 90%     |
| Bus Miles/Major Collisions                              | 592,048          | 389,680          | 51.93%            | 663,529            | 398,511            | 66.50%            | 200,000 |
| Preventable Accidents/Million Miles (Rolling 12 Months) |                  |                  |                   | 1.83               | 2.52               | -27.38%           | 3.00    |
| Bus Miles/Mechanical Road Calls                         | 10,092           | 10,705           | -5.73%            | 11,589             | 10,565             | 9.68%             | 10,000  |
| Spare Ratio                                             | 47.53%           | 23.08%           | 24.45%            | 59.17%             | 21.7%              | 37.45%            | >20%    |
| Percent of Inspections Completed On-Time                | 100%             | 100%             | 0%                | 100%               | 100%               | 0%                | 98%     |
| Percent Maintained Pullouts                             | 99.57%           | 98.73%           | -0.43%            | 99.64%             | 98.54%             | -0.36%            | 100%    |
| Cost per Hour                                           | \$143.22         | \$132.87         | 7.79%             | \$145.30           | \$131.06           | 10.86%            | \$120   |
| Cost per Trip                                           | \$7.32           | \$5.58           | 31.09%            | \$8.22             | \$3.90             | 110.62%           | \$2.50  |
| Cost per Mile                                           | \$10.35          | \$9.80           | 5.62%             | \$10.43            | \$9.76             | 6.86%             |         |
| Farebox Recovery                                        | 11.41%           | 16.20%           | -4.8%             | 10.92%             | 22.98%             | -12.07%           | 30%     |
| Trips per Hour                                          | 19.58            | 23.81            | -17.77%           | 18.01              | 34.17              | -47.29%           | 48      |
| Trips per Mile                                          | 1.41             | 1.76             | -19.43%           | 1.28               | 2.55               | -49.82%           |         |
| Passenger Miles per Revenue Hour                        | 91.73            | 116.74           | -21.4%            | 86.26              | 167.68             | -48.56%           | 250     |
| Average System Speed                                    | 13.23            | 12.77            | 3.6%              | 13.23              | 12.59              | 5.06%             |         |
| Percent Complete in 30 Days (Customer)                  | 91%              | 94%              | -3%               | 95.56%             | 94.44%             | 1.1%              |         |
| Complaint Rate (Complaints per 100,000 Trips)           | 19.34            | 8.65             | 123.53%           | 19.47              | 11.13              | 74.85%            | 10      |