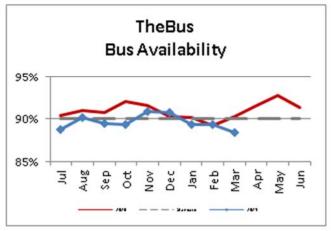

| Key Performance Indicators (KPI)                        | March<br>FY 2021 | March<br>FY 2020 | Percent<br>Change | YTD for<br>FY 2021 | YTD for<br>FY 2020 | Percent<br>Change | Goals   |
|---------------------------------------------------------|------------------|------------------|-------------------|--------------------|--------------------|-------------------|---------|
| Total Monthly Ridership                                 | 2,512,628        | 3,420,808        | -26.55%           | 19,594,080         | 43,518,606         | -54.98%           |         |
| Average Weekday Ridership                               | 88,566           | 127,214          | -30.4%            | 79,693             | 179,630            | -55.63%           | 220,000 |
| Percent of Trips On-Time                                | 71.6%            | 75.5%            | -3.9%             | 74.4%              | 71.1%              | 3.31%             | 80%     |
| Bus Availability                                        | 88.4%            | 89.1%            | -0.7%             | 89.6%              | 89.4%              | 0.2%              | 90%     |
| Bus Miles/Major Collisions                              | 592,048          | 389,680          | 51.93%            | 663,529            | 398,511            | 66.50%            | 200,000 |
| Preventable Accidents/Million Miles (Rolling 12 Months) |                  |                  |                   | 1.83               | 2.52               | -27.38%           | 3.00    |
| Bus Miles/Mechanical Road Calls                         | 10,092           | 10,705           | -5.73%            | 11,589             | 10,565             | 9.68%             | 10,000  |
| Spare Ratio                                             | 47.53%           | 23.08%           | 24.45%            | 59.17%             | 21.7%              | 37.45%            | >20%    |
| Percent of Inspections Completed On-Time                | 100%             | 100%             | 0%                | 100%               | 100%               | 0%                | 98%     |
| Percent Maintained Pullouts                             | 99.57%           | 98.73%           | -0.43%            | 99.64%             | 98.54%             | -0.36%            | 100%    |
| Cost per Hour                                           | \$143.22         | \$132.87         | 7.79%             | \$145.30           | \$131.06           | 10.86%            | \$120   |
| Cost per Trip                                           | \$7.32           | \$5.58           | 31.09%            | \$8.22             | \$3.90             | 110.62%           | \$2.50  |
| Cost per Mile                                           | \$10.35          | \$9.80           | 5.62%             | \$10.43            | \$9.76             | 6.86%             |         |
| Farebox Recovery                                        | 11.41%           | 16.20%           | -4.8%             | 10.92%             | 22.98%             | -12.07%           | 30%     |
| Trips per Hour                                          | 19.58            | 23.81            | -17.77%           | 18.01              | 34.17              | -47.29%           | 48      |
| Trips per Mile                                          | 1.41             | 1.76             | -19.43%           | 1.28               | 2.55               | -49.82%           |         |
| Passenger Miles per Revenue Hour                        | 91.73            | 116.74           | -21.4%            | 86.26              | 167.68             | -48.56%           | 250     |
| Average System Speed                                    | 13.23            | 12.77            | 3.6%              | 13.23              | 12.59              | 5.06%             |         |
| Percent Complete in 30 Days (Customer)                  | 91%              | 94%              | -3%               | 95.56%             | 94.44%             | 1.1%              |         |
| Complaint Rate (Complaints per 100,000 Trips)           | 19.34            | 8.65             | 123.53%           | 19.47              | 11.13              | 74.85%            | 10      |