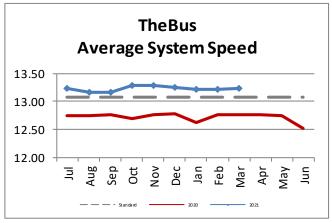

| Key Performance Indicators (KPI)                        | March<br>FY 2021 | March<br>FY 2020 | Percent<br>Change | YTD for<br>FY 2021 | YTD for<br>FY 2020 | Percent<br>Change | Goals   |
|---------------------------------------------------------|------------------|------------------|-------------------|--------------------|--------------------|-------------------|---------|
| Total Monthly Ridership                                 | 2,512,628        | 3,420,808        | -26.55%           | 19,594,080         | 43,518,606         | -54.98%           |         |
| Average Weekday Ridership                               | 88,566           | 127,214          | -30.4%            | 79,693             | 179,630            | -55.63%           | 220,000 |
| Percent of Trips On-Time                                | 71.6%            | 75.5%            | -3.9%             | 74.4%              | 71.1%              | 3.31%             | 80%     |
| Bus Availability                                        | 88.4%            | 89.1%            | -0.7%             | 89.6%              | 89.4%              | 0.2%              | 90%     |
| Bus Miles/Major Collisions                              | 592,048          | 389,680          | 51.93%            | 663,529            | 398,511            | 66.50%            | 200,000 |
| Preventable Accidents/Million Miles (Rolling 12 Months) |                  |                  |                   | 1.83               | 2.52               | -27.38%           | 3.00    |
| Bus Miles/Mechanical Road Calls                         | 10,092           | 10,705           | -5.73%            | 11,589             | 10,565             | 9.68%             | 10,000  |
| Spare Ratio                                             | 47.53%           | 23.08%           | 24.45%            | 59.17%             | 21.7%              | 37.45%            | >20%    |
| Percent of Inspections Completed On-Time                | 100%             | 100%             | 0%                | 100%               | 100%               | 0%                | 98%     |
| Percent Maintained Pullouts                             | 99.57%           | 98.73%           | -0.43%            | 99.64%             | 98.54%             | -0.36%            | 100%    |
| Cost per Hour                                           | \$143.22         | \$132.87         | 7.79%             | \$145.30           | \$131.06           | 10.86%            | \$120   |
| Cost per Trip                                           | \$7.32           | \$5.58           | 31.09%            | \$8.22             | \$3.90             | 110.62%           | \$2.50  |
| Cost per Mile                                           | \$10.35          | \$9.80           | 5.62%             | \$10.43            | \$9.76             | 6.86%             |         |
| Farebox Recovery                                        | 11.41%           | 16.20%           | -4.8%             | 10.92%             | 22.98%             | -12.07%           | 30%     |
| Trips per Hour                                          | 19.58            | 23.81            | -17.77%           | 18.01              | 34.17              | -47.29%           | 48      |
| Trips per Mile                                          | 1.41             | 1.76             | -19.43%           | 1.28               | 2.55               | -49.82%           |         |
| Passenger Miles per Revenue Hour                        | 91.73            | 116.74           | -21.4%            | 86.26              | 167.68             | -48.56%           | 250     |
| Average System Speed                                    | 13.23            | 12.77            | 3.6%              | 13.23              | 12.59              | 5.06%             |         |
| Percent Complete in 30 Days (Customer)                  | 91%              | 94%              | -3%               | 95.56%             | 94.44%             | 1.1%              |         |
| Complaint Rate (Complaints per 100,000 Trips)           | 19.34            | 8.65             | 123.53%           | 19.47              | 11.13              | 74.85%            | 10      |